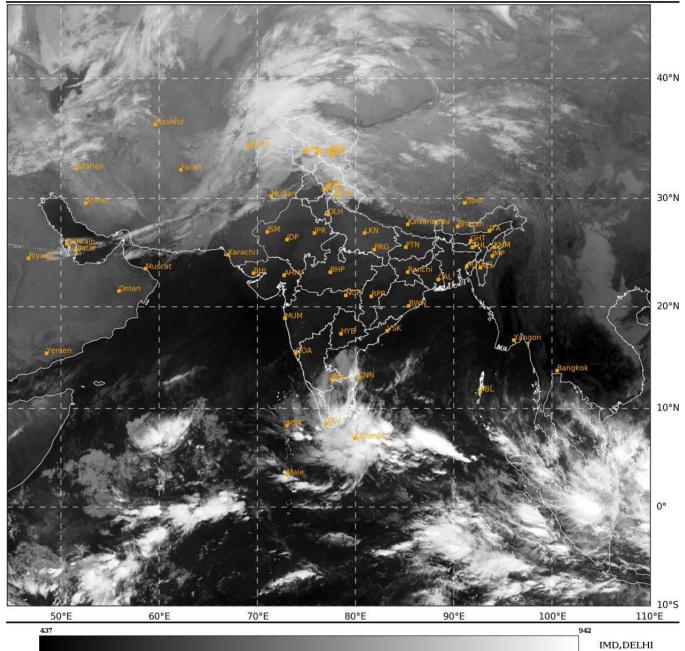

### **BAY OF BENGAL:**

Scattered to broken low and medium clouds with embedded intense to very intense convection lay over South Bay of Bengal. Scattered low and medium clouds with embedded isolated moderate to intense convection lay over Central Bay of Bengal, Andaman Sea and isolated weak to moderate convection lay over North Andaman Sea.

## **ARABIAN SEA:**

Scattered low and medium clouds with embedded intense to very intense convection lay over South Arabian Sea. Scattered low and medium clouds with embedded moderate to intense convection lay over Maldives, Comorin area & isolated weak to moderate convection lay over Eastcentral Arabian Sea & Lakshadweep Island.